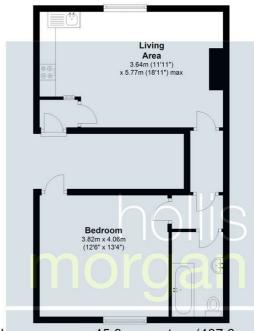

## Floor plan

Flat 4 Approx. 45.3 sq. metres (487.3 sq. feet)

Total area: approx. 45.3 sq. metres (487.3 sq. feet)

Illustration for identification purposes only, measurements are approximate, not to scale.

Floorplan Produced by Westcountry EPC Plan produced using PlanUp.

Flat 4 8 Ambra Vale East, Bristol